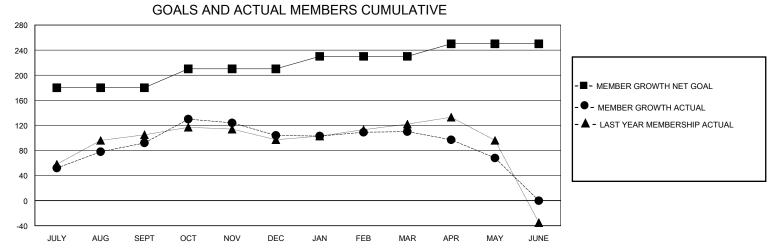

## District 308 A2

Results as of: 5/31/2020

| GMT:                  |               | GMT CA    |               |                       |                       |                         |                                                    |  |  |
|-----------------------|---------------|-----------|---------------|-----------------------|-----------------------|-------------------------|----------------------------------------------------|--|--|
| Clubs                 |               |           |               | Members               |                       |                         |                                                    |  |  |
| RESULTS FOR 2019-2020 |               |           |               | RESULTS FOR 2019-2020 |                       |                         |                                                    |  |  |
| QUARTER               | NEW CLUB GOAL | NEW CLUBS | DROPPED CLUBS | QUARTER MEMB          | ER GROWTH NET<br>GOAL | MEMBER GROWTH<br>ACTUAL | DROPPED<br>MEMBERS ACTUAL<br>(including transfers) |  |  |
| JULY/AUG/SEPT         | 0             | 0         | 0             | JULY/AUG/SEPT         | 180                   | 141                     | 37                                                 |  |  |
| OCT/NOV/DEC           | 1             | 1         | 1             | OCT/NOV/DEC           | 30                    | 61                      | 48                                                 |  |  |
| JAN/FEB/MAR           | 1             | 0         | 0             | JAN/FEB/MAR           | 20                    | 31                      | 22                                                 |  |  |
| APR/MAY/JUNE          | 0             | 0         | 0             | APR/MAY/JUNE          | 20                    | 7                       | 49                                                 |  |  |