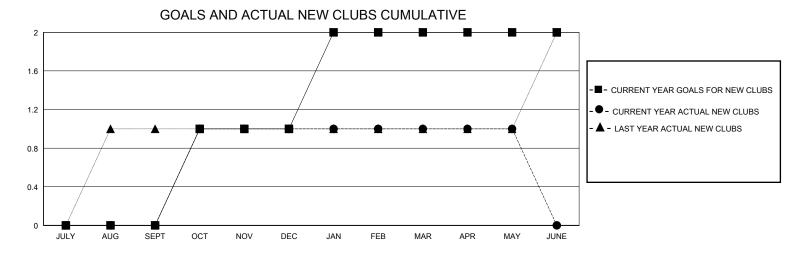

## District 308 A2

Results as of: 5/31/2020

| GMT:                  |               | GMT CA    |               |                       |                       |                         |                                                    |  |  |
|-----------------------|---------------|-----------|---------------|-----------------------|-----------------------|-------------------------|----------------------------------------------------|--|--|
| Clubs                 |               |           |               | Members               |                       |                         |                                                    |  |  |
| RESULTS FOR 2019-2020 |               |           |               | RESULTS FOR 2019-2020 |                       |                         |                                                    |  |  |
| QUARTER               | NEW CLUB GOAL | NEW CLUBS | DROPPED CLUBS | QUARTER MEMB          | ER GROWTH NET<br>GOAL | MEMBER GROWTH<br>ACTUAL | DROPPED<br>MEMBERS ACTUAL<br>(including transfers) |  |  |
| JULY/AUG/SEPT         | 0             | 0         | 0             | JULY/AUG/SEPT         | 180                   | 141                     | 37                                                 |  |  |
| OCT/NOV/DEC           | 1             | 1         | 1             | OCT/NOV/DEC           | 30                    | 61                      | 48                                                 |  |  |
| JAN/FEB/MAR           | 1             | 0         | 0             | JAN/FEB/MAR           | 20                    | 31                      | 22                                                 |  |  |
| APR/MAY/JUNE          | 0             | 0         | 0             | APR/MAY/JUNE          | 20                    | 7                       | 49                                                 |  |  |